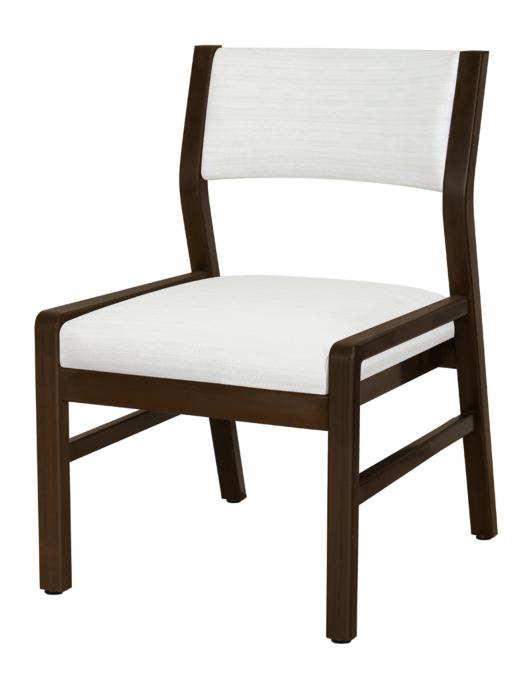

# Caterina Guest – Upholstered Back Armless

The armless version of the Caterina is a thoughtfully designed chair which features clean lines; a spacious removable seat, an angled upholstered back and wall saver back legs. Inset side seat rails provide a sturdy support to assist in navigating ingress and egress. The legs are connected by side stretchers. An armless slat back model is also available.

Model: CTEUPH1NA 21.75W 24.5D 33.75H 18.25SW 19SD 19SH