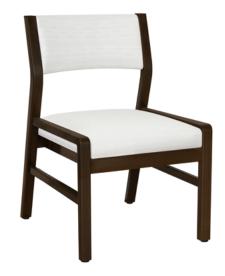

# Caterina Guest – Upholstered Back Armless

The armless version of the Caterina is a thoughtfully designed chair which features clean lines; a spacious removable seat, an angled upholstered back and wall saver back legs. Inset side seat rails provide a sturdy support to assist in navigating ingress and egress. The legs are connected by side stretchers. An armless slat back model is also available.

Model: CTEUPH1NA 21.75W 24.5D 33.75H 18.25SW 19SD 19SH