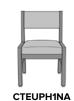

# Caterina Guest – Upholstered Back Armless

The armless version of the Caterina is a thoughtfully designed chair which features clean lines; a spacious removable seat, an angled upholstered back and wall saver back legs. Inset side seat rails provide a sturdy support to assist in navigating ingress and egress. The legs are connected by side stretchers. An armless slat back model is also available.

Model: CTEUPH1NA 21.75W 24.5D 33.75H 18.25SW 19SD 19SH